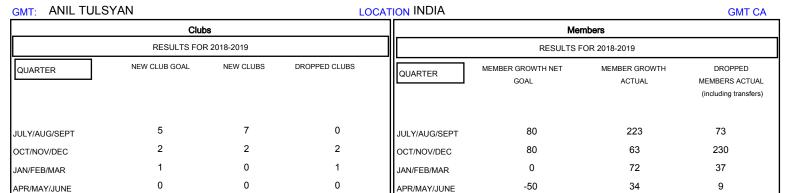

## GOALS AND ACTUAL NEW CLUBS CUMULATIVE

| DROPPED CLUBS: 3 |     | 40 CLUBS OF 83 ADDED 1 OR MORE<br>NEW MEMBERS | GENDER DISTRIBUTION           MALE         1,940 (64.77%)           FEMALE         1,055 (35.23%) |       |
|------------------|-----|-----------------------------------------------|---------------------------------------------------------------------------------------------------|-------|
| DROPPED MEMBERS  |     |                                               | Women Percentage Fiscal Year Goal: 38%                                                            |       |
| DECEASED         | 1   |                                               | TOTAL FAMILY UNIT MEMBERS 2                                                                       | 2,063 |
| CLUB CANCELLED   | 54  |                                               | 4.4                                                                                               |       |
| OTHER            | 294 |                                               | FAMILY MEMBERS PAYING HALF 1 DUES                                                                 | 1,199 |
| TOTAL            | 349 |                                               |                                                                                                   |       |