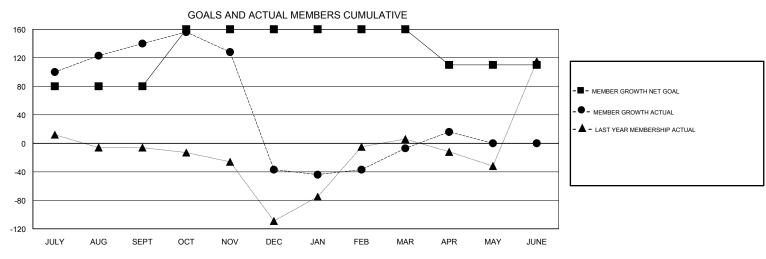

## GOALS AND ACTUAL NEW CLUBS CUMULATIVE

| DROPPED CLUBS: 3 |     | 40 CLUBS OF 83 ADDED 1 OR MORE<br>NEW MEMBERS | GENDER DISTRIBUTION           MALE         1,940 (64.77%)           FEMALE         1,055 (35.23%) |       |
|------------------|-----|-----------------------------------------------|---------------------------------------------------------------------------------------------------|-------|
| DROPPED MEMBERS  |     |                                               | Women Percentage Fiscal Year Goal: 38%                                                            |       |
| DECEASED         | 1   |                                               | TOTAL FAMILY UNIT MEMBERS 2                                                                       | 2,063 |
| CLUB CANCELLED   | 54  |                                               | 4.4                                                                                               |       |
| OTHER            | 294 |                                               | FAMILY MEMBERS PAYING HALF 1 DUES                                                                 | 1,199 |
| TOTAL            | 349 |                                               |                                                                                                   |       |