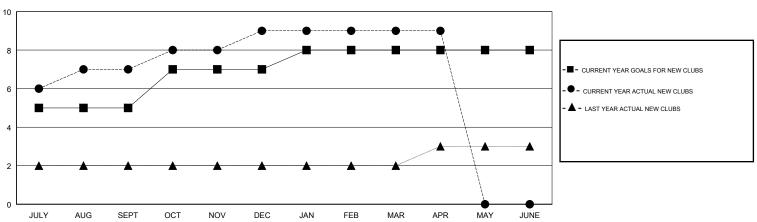

## GOALS AND ACTUAL NEW CLUBS CUMULATIVE

| DROPPED CLUBS: 3 |     | 40 CLUBS OF 83 ADDED 1 OR MORE<br>NEW MEMBERS | GENDER DISTRIBUTION           MALE         1,940 (64.77%)           FEMALE         1,055 (35.23%) |       |
|------------------|-----|-----------------------------------------------|---------------------------------------------------------------------------------------------------|-------|
| DROPPED MEMBERS  |     |                                               | Women Percentage Fiscal Year Goal: 38%                                                            |       |
| DECEASED         | 1   |                                               | TOTAL FAMILY UNIT MEMBERS 2                                                                       | 2,063 |
| CLUB CANCELLED   | 54  |                                               | 4.4                                                                                               |       |
| OTHER            | 294 |                                               | FAMILY MEMBERS PAYING HALF 1 DUES                                                                 | 1,199 |
| TOTAL            | 349 |                                               |                                                                                                   |       |